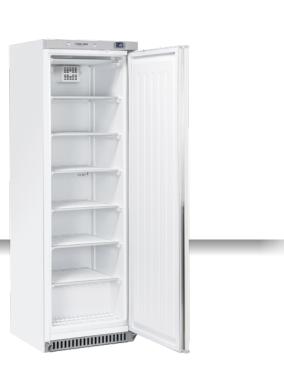

## **GENERAL FEATURES**

| 400 Lt. Freezer upright (CLASS A)                                               | • |
|---------------------------------------------------------------------------------|---|
| White external cabinet, thermoformed internally                                 | • |
| Static cooling: fixed evaporator shelves (N.6 Layers) with fan assisted cooling | • |
| Manual Defrost                                                                  | • |
| Foaming Agent Cyclopentane (60mm per side)                                      | • |
| Digital Thermostat                                                              | • |
| Opening door alarm/High temperature alarm                                       | • |
| Removable Gasket                                                                | • |
| Door: Self closing and reversible door fitted as standard                       | • |
| Lock and main switch fitted as standard                                         | • |
| Removable bottom shelf as standard                                              | • |
| N.2 Adjustable feet + N.2 Rollers at the back                                   | • |
| Energy efficiency class: A                                                      | • |
|                                                                                 |   |

### **TECHNICAL SPECIFICATIONS**

| Capacity                         | 400 L         |
|----------------------------------|---------------|
| Temperature                      | -23°C ~ -18°C |
| Consumption                      | 1.57 kWh/24h  |
| Rated Power                      | 210 W         |
| Noise level                      | 53 dB(A)      |
| Net Weight                       | 73 Kg         |
| Gross Weight                     | 83 Kg         |
| External Dimensions (WxDxH mm)   | 600x643x1875  |
| Internal Dimensions (WxDxH mm)   | 460x448x1611  |
| Packaging dimensions (WxDxH mm)  | 660x705x2060  |
| Loading quantities 20′/40′/40′HQ | 24/54/54      |