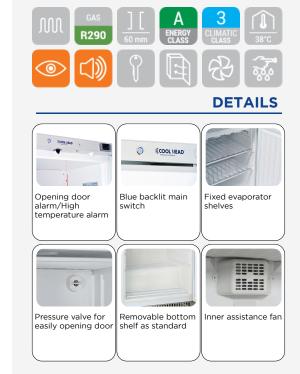

## **GENERAL FEATURES**

| 400 Lt. Freezer upright (CLASS A)                                               | • |
|---------------------------------------------------------------------------------|---|
| White external cabinet, thermoformed internally                                 | • |
| Static cooling: fixed evaporator shelves (N.6 Layers) with fan assisted cooling | • |
| Manual Defrost                                                                  | • |
| Foaming Agent Cyclopentane (60mm per side)                                      | • |
| Digital Thermostat                                                              | • |
| Opening door alarm/High temperature alarm                                       | • |
| Removable Gasket                                                                | • |
| Door: Self closing and reversible door fitted as standard                       | • |
| Lock and main switch fitted as standard                                         | • |
| Removable bottom shelf as standard                                              | • |
| N.2 Adjustable feet + N.2 Rollers at the back                                   | • |
| Energy efficiency class: A                                                      | • |
|                                                                                 |   |