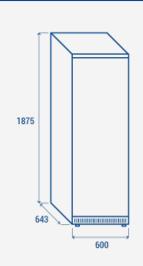

#### **PRODUCT DIMENSIONS**

### **TECHNICAL SPECIFICATIONS**

| Capacity                         | 400 L         |
|----------------------------------|---------------|
| Temperature                      | -23°C ~ -18°C |
| Consumption                      | 1.57 kWh/24h  |
| Rated Power                      | 210 W         |
| Noise level                      | 53 dB(A)      |
| Net Weight                       | 73 Kg         |
| Gross Weight                     | 83 Kg         |
| External Dimensions (WxDxH mm)   | 600x643x1875  |
| Internal Dimensions (WxDxH mm)   | 460x448x1611  |
| Packaging dimensions (WxDxH mm)  | 660x705x2060  |
| Loading quantities 20′/40′/40′HQ | 24/54/54      |